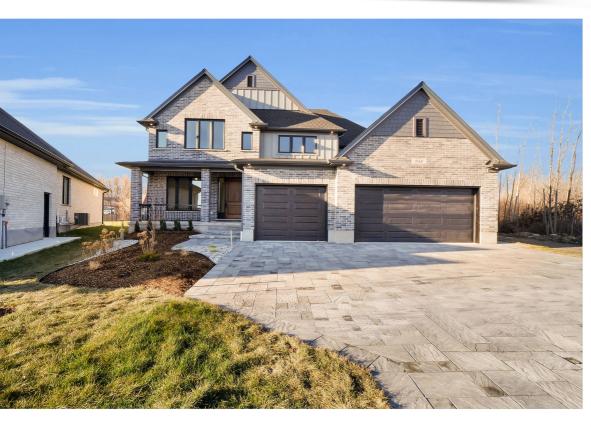

## 948 Eagletrace Drive, London, Ontario N6G 3X9

Residential • 2 Storey • Beds: 4+2 • Baths: 4.5 • MLS®: X11916934 • Year Built: 202 Taxes: \$1,665.73 / 2024 • Sq. Footage: 4,690 ft • Lot Size: 46.00FT X 154.00FT

\$1,649,900

## **PROPERTY FEATURES**

- **▼** Executive Corner Lot
- **✓** Massive Open Concept Living Space
- **✓** Gorgeous Gas Fireplace and Built Ins
- **▼** Oversize Quartz Island
- √ 4 Bedrooms on the Second Level